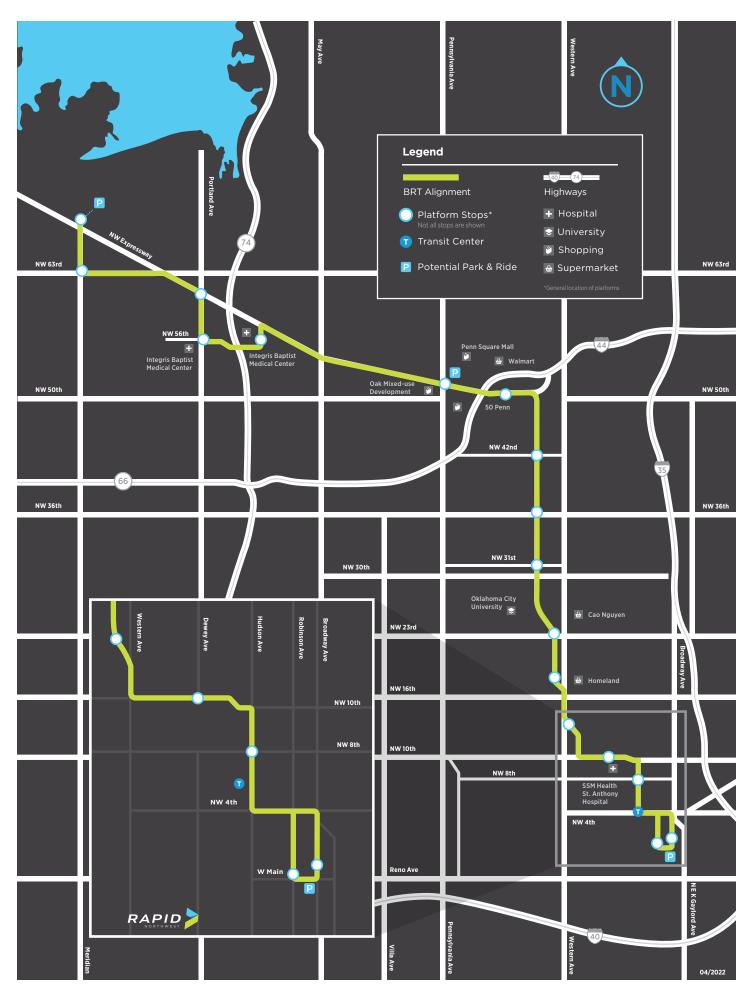

RAPID will expand local and regional mobility options through faster and more frequent service with enhanced vehicles, stations, and passenger amenities. RAPID connects downtown Oklahoma City and the Lake Hefner area, serving regional medical centers, commercial centers, the downtown city center, and residents along the Classen Boulevard and Northwest Expressway urban arterials.