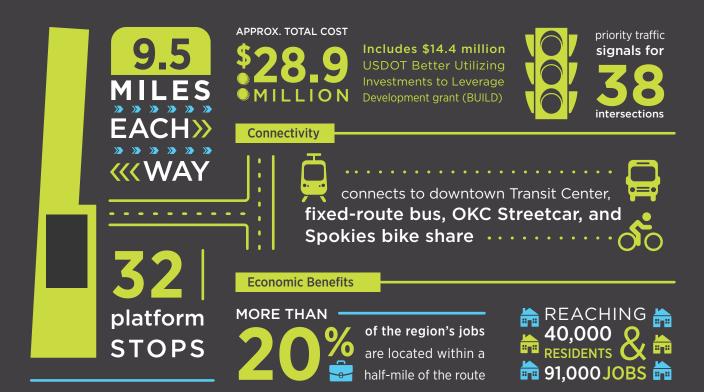

## WHAT IS \$MB^RK RAPID?

EMBARK's transit family will soon include a bus rapid transit (BRT) system. *RAPID* will bring high-frequency, premium transit service to central Oklahoma. *RAPID* is expected to launch in Fall 2023.

RAPID will expand local and regional mobility options through faster and more frequent service with enhanced vehicles, stations, and passenger amenities. RAPID connects downtown Oklahoma City and the Lake Hefner area, serving regional medical centers, commercial centers, the downtown city center, and residents along the Classen Boulevard and Northwest Expressway urban arterials.